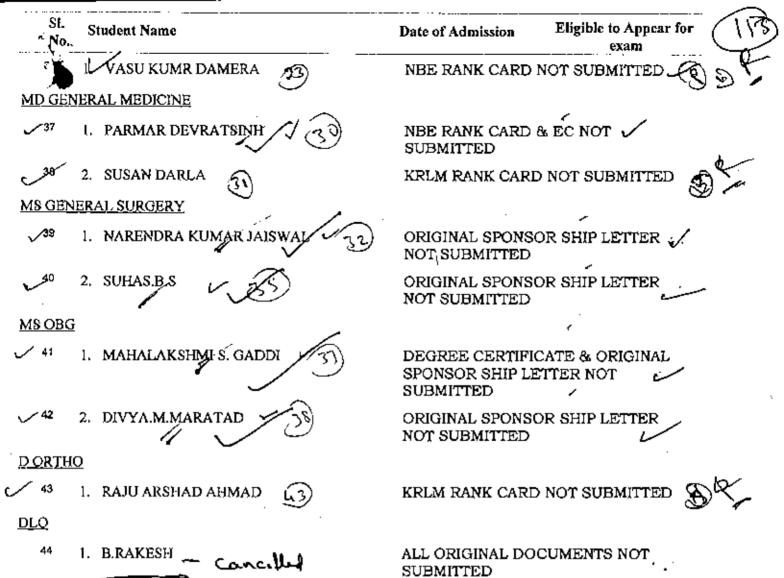

| ,19     | DCH                         | 1                    | 1                                    | 1  |  |  |  |
|---------|-----------------------------|----------------------|--------------------------------------|----|--|--|--|
| 20      | DCP                         | 2                    | 0                                    | 0  |  |  |  |
| 21      | DOMS                        | 1                    | 1                                    | 1  |  |  |  |
| 22      | D ORTHO                     | 1                    | 1                                    | 1  |  |  |  |
| 23      | DLO                         | I <sub>.</sub>       | 1                                    | 0  |  |  |  |
| 24      | DPH                         | 1                    | 0                                    | 0  |  |  |  |
|         | Total                       | 61                   | 44                                   | 43 |  |  |  |
| Sl.No.  | Name of the Candidate       | Date of<br>Admission | Eligibility to<br>Appear for<br>Exam |    |  |  |  |
| Course: | : MS Orthopacdics           |                      |                                      |    |  |  |  |
| I       | 1 Dr.P.Mallikarjun<br>Reddy | 30-05-2015           | April/May-2018                       |    |  |  |  |
| Course: | MD Skin                     |                      |                                      |    |  |  |  |
| 2       | 1 Anirudh.A.Mallapur        | 30-05-2015           | April/May-2018                       |    |  |  |  |
| Course: | MD Paediatrics              |                      |                                      |    |  |  |  |
| 3       | 1 Vasu kumr Damera          | 30-05-2015           | April/May-2018                       |    |  |  |  |
| Course: | MD General Medicine         |                      |                                      |    |  |  |  |
| 4       | 1 Susan Darla               | 30-05-2015           | April/May-2018                       |    |  |  |  |
| Course: | Course: D ORTHO             |                      |                                      |    |  |  |  |
| 5       | i Raju Arshad Ahmad         | 30-05-2015           | April/May-2018                       |    |  |  |  |

### Names of the Students Whose Admission are Not Approved

REGISTRAR Rajiv Gandhi University of Health Sciences, Kajnataka